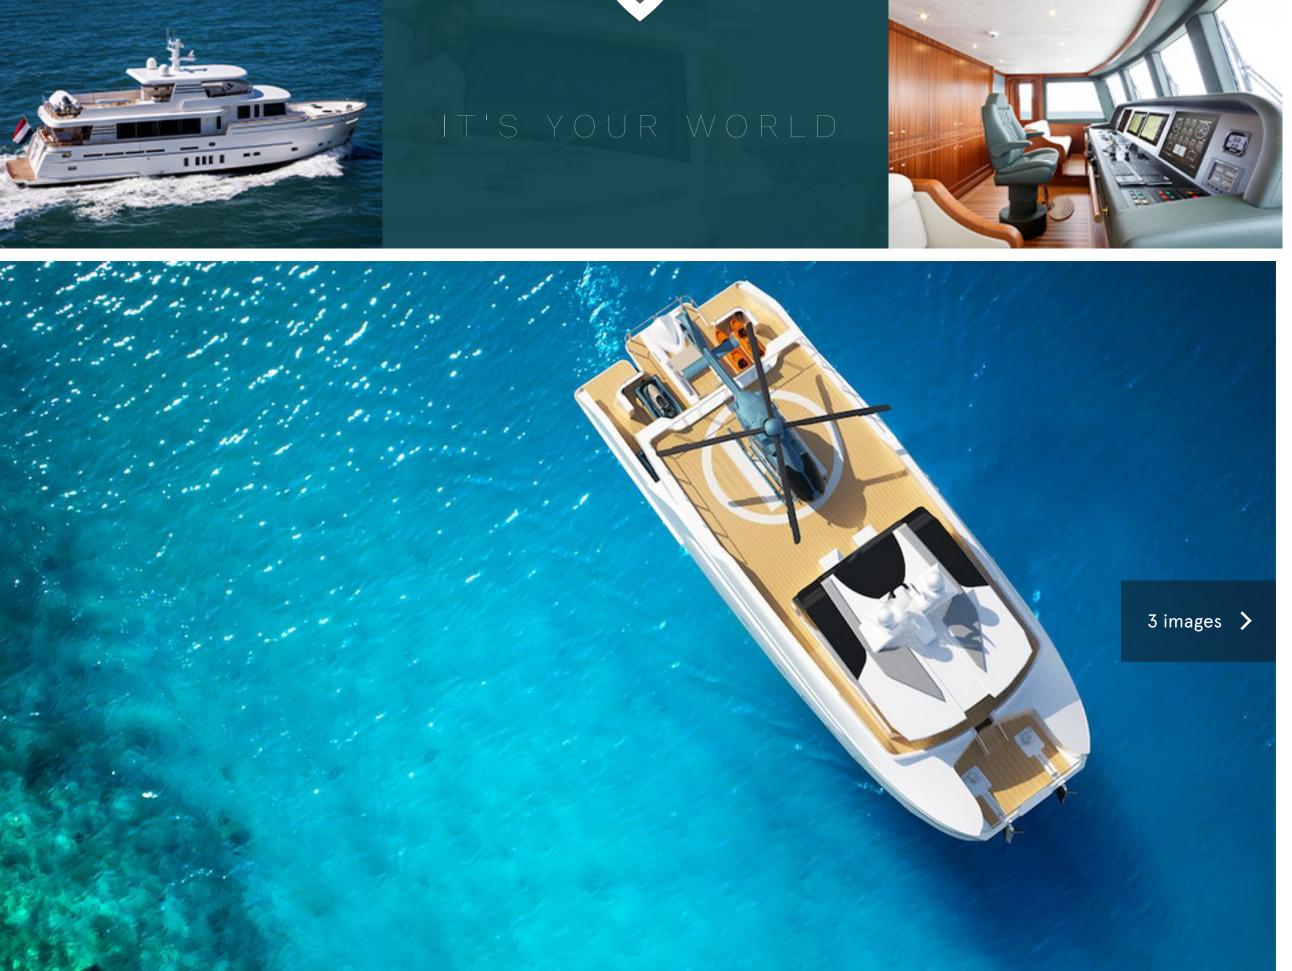

The catamaran yacht features a 53 square metre beach club and aft entertaining space. A variety of water toys, including multiple Jet Skis, Sea Bobs and tenders are stored on the aft deck. Once deployed, the central platform can be lowered down, transforming the stern into a "waterfront retreat", the yard said.

The raised pilothouse design provides full walkaround decks with far reaching ocean views.

The shadow vessel is equipped with a helipad aft

The shadow vessel meanwhile is equipped with a helipad, decompression chamber, gym, additional crew accommodation and guest cabins. It has been specifically designed to have a simple layout and design.