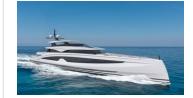

The yard has added the duo to its recently launched "Design Collection" and revealed that development into larger models is also under works.

The 27 metre motor catamaran yacht and support vessel

Exterior and layout design of both the yacht and support vessel has been completed by Misha Merzliakov Yacht Design. The yachts are described as sporting a "chiselled modern styling aesthetic" with extensive glass surfaces on the superstructure.

The catamaran yacht features a 53 square metre beach club and aft entertaining space. A variety of water toys, including multiple Jet Skis, Sea Bobs and tenders are stored on the aft deck. Once deployed, the central platform can be lowered down, transforming the stern into a "waterfront retreat", the yard said.

The upper decks meanwhile have been dedicated to living and entertaining while the majority of the guest cabins sit on the lower deck. The master cabin measures more than 50 square metres and includes an optional private "owner's den" located in the port hull.