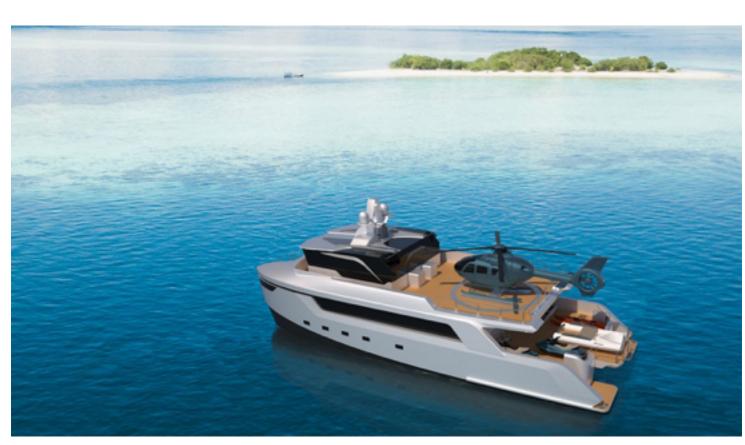

The raised pilothouse design provides full walkaround decks with far reaching ocean views.

The shadow vessel is equipped with a helipad aft

The shadow vessel meanwhile is equipped with a helipad, decompression chamber, gym, additional crew accommodation and guest cabins. It has been specifically designed to have a simple layout and design.