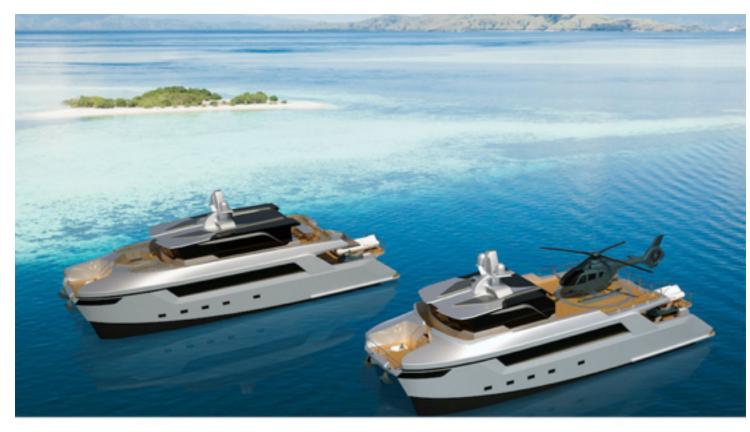

The yard has added the duo to its recently launched "Design Collection" and revealed that development into larger models is also under works.

The 27 metre motor catamaran yacht and support vessel

Exterior and layout design of both the yacht and support vessel has been completed by Misha Merzliakov Yacht Design. The yachts are described as sporting a "chiselled modern styling aesthetic" with extensive glass surfaces on the superstructure.

The raised pilothouse design provides full walkaround decks with far reaching ocean views.

The shadow vessel is equipped with a helipad aft

The shadow vessel meanwhile is equipped with a helipad, decompression chamber, gym, additional crew accommodation and guest cabins. It has been specifically designed to have a simple layout and design.